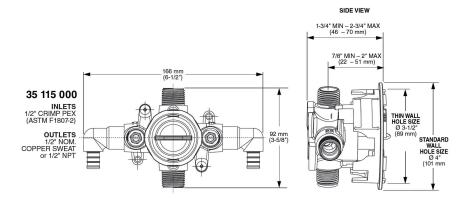

# **35115** GROHSAFE<sup>™</sup> 3.0 PRESSURE BALANCE VALVE ROUGH WITH PEX CRIMP ELBOWS

### STANDARD SPECIFICATION:

- 1/2" PEX crimp (ASTM F1807) Elbow inlets
- 1/2" Universal outlets
- Includes plug for 3-port installation
- Flush plug included
- Valve can be rotated 180° to accommodate floor or ceiling supplies
- Made of DZR Brass
- Service stops
- Can be tested using flush plug with air (200 psi) or water (300 psi).
- Cartridge ships with the trim

### **AVAILABLE FINISHES:**

35115000

**GROHE NO FINISH** 

NOTE: Install this product according to the installation guide. ADA, CSA compliant when installed to the specific requirements of these regulations.