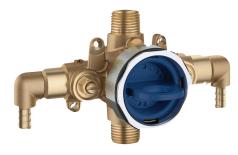

# **35115** GROHSAFE<sup>™</sup> 3.0 PRESSURE BALANCE VALVE ROUGH WITH PEX CRIMP ELBOWS

### STANDARD SPECIFICATION:

- 1/2" PEX crimp (ASTM F1807) Elbow inlets
- 1/2" Universal outlets
- Includes plug for 3-port installation
- Flush plug included
- Valve can be rotated 180° to accommodate floor or ceiling supplies
- Made of DZR Brass
- Service stops
- Can be tested using flush plug with air (200 psi) or water (300 psi).
- Cartridge ships with the trim

**PRODUCT FEATURES:** 

🐼 GROHE QuickFix®

- ASSE 1016
- CSA B125.1
- CSA B125.16
- ASME A112.18.1
- ASME A112.1016

### **AVAILABLE FINISHES:**

35115000

**GROHE NO FINISH** 

NOTE: Install this product according to the installation guide. ADA, CSA compliant when installed to the specific requirements of these regulations.